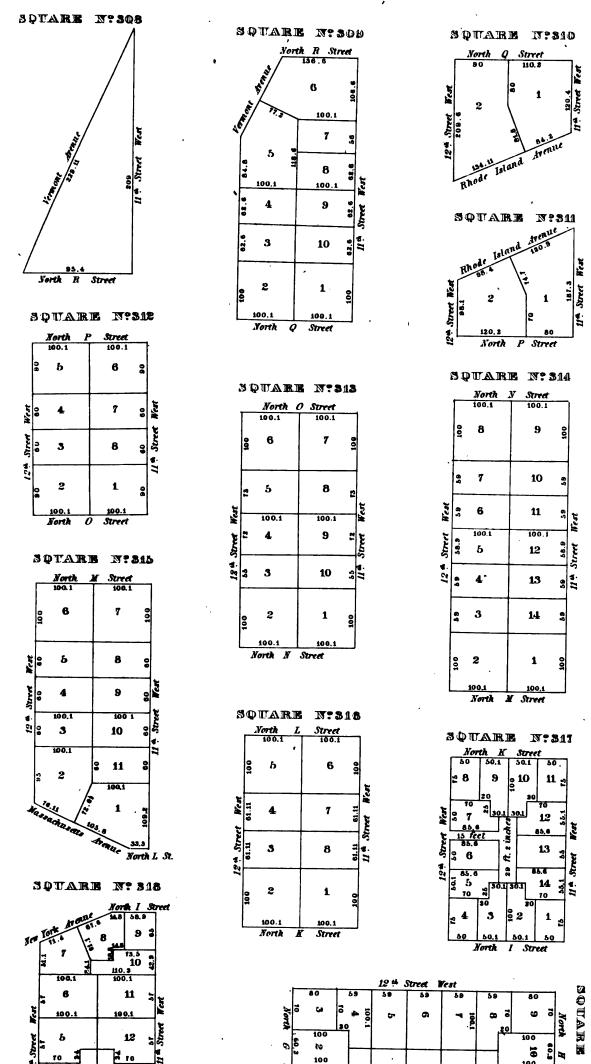

|   |   |   |   |   |    |   |
|   |   |   |   |   |    |   |
|   |   |   |   |   |    |   |
|   |   |   |   |   |    |   |
|   |   |   |   |   |    |   |
|   |   |   |   |   |    |   |
| , |   |   |   |   |    | • |
|   | • |   |   |   |    |   |
| • |   |   |   | • |    |   |
|   |   |   |   |   |    |   |
|   |   |   |   |   |    |   |
|   |   |   |   |   |    |   |
|   |   |   |   |   |    |   |
|   |   |   |   |   |    | • |
|   |   |   | • |   |    |   |
|   | • |   |   |   |    |   |
|   |   |   |   |   |    |   |
|   |   |   |   |   |    |   |
|   | • |   | • |   |    |   |
|   |   |   |   |   |    |   |
| ` |   |   |   |   |    |   |
|   |   |   |   |   |    |   |
|   |   |   |   |   |    |   |
|   |   |   |   | • |    | • |
|   |   |   |   |   |    | 1 |

100

= 80

2 2

13 25



100 .1 16 2 70

North H

Street

5

14

11 th Street West



# JOUARE M: SEO

|             | So             | rth G    | Stn         |    |      |        |  |  |  |
|-------------|----------------|----------|-------------|----|------|--------|--|--|--|
| 1           | 50             | 50.1     | 50.I        | 50 |      |        |  |  |  |
|             | <u>.</u> 7     | 8<br>9   | 9 001       | 10 | 7.5  |        |  |  |  |
| West        | £ 6            | L        | 2.84.2<br>1 | 11 | 53.8 | d West |  |  |  |
| 10th Street | 5              | 7.1<br>2 | **          |    | 63.6 | STred. |  |  |  |
| *           | 3 .            |          |             |    | 3    | 10 II  |  |  |  |
| 57          | <u> </u>       | ŝ 3      | 2 9         | 1  | 1.8  |        |  |  |  |
|             |